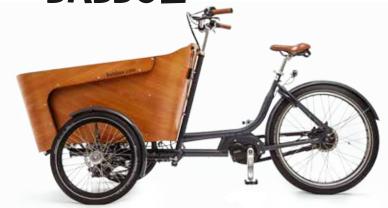

## BABBOE Carve Mountain

## WHY THE BABBOE CARVE MOUNTAIN?

- The best of both worlds: the stability of a three-wheel cargo bike combined with the agility of a two-wheel cargo bike.
- Thanks to the 'carve mechanism' the box tilts with the bicycle when taking corners, giving you the feeling you are riding a regular bicycle.
   This results in a unique riding experience and excellent road holding.
- The 'carve-lock' also gives you the possibility to cycle without a tilting box.
- Easily cover long distances, even at high speed and in hilly areas.
- Equipped with advanced pedal assistance thanks to the powerful Yamaha mid-drive motor with power sensor and maintenance-free shifting system.
- Optional special Maxi-Cosi carrier and extra bench to transport up to 4 kids.