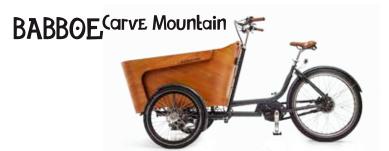

## BABBOE Carve Mountain

## WHY THE BABBOE CARVE MOUNTAIN?

- The best of both worlds: the stability of a three-wheel cargo bike combined with the agility of a two-wheel cargo bike.
- Thanks to the 'carve mechanism' the box tilts with the bicycle when taking corners, giving you the feeling you are riding a regular bicycle.
   This results in a unique riding experience and excellent road holding.
- The 'carve-lock' also gives you the possibility to cycle without a tilting box.
- Easily cover long distances, even at high speed and in hilly areas.
- Equipped with advanced pedal assistance thanks to the powerful Yamaha mid-drive motor with power sensor and maintenance-free shifting system.
- Optional special Maxi-Cosi carrier and extra bench to transport up to 4 kids.