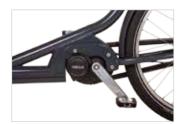

## "With the Babboe Carve Mountain, always the wind behind you!"

| SPECIFICATIES                | BABBOE CARVE MOUNTAIN                                                                                                                                                                                                     |
|------------------------------|---------------------------------------------------------------------------------------------------------------------------------------------------------------------------------------------------------------------------|
| Assembled dimensions (lxwxh) | 216 x 85 x 110 cm                                                                                                                                                                                                         |
| Box dimensions (lxwh)        | +/- 109 x 68 x 58 cm (handlebars side) / 39 (front)                                                                                                                                                                       |
| Gears                        | Nuvinci 330 - stepless shifting system                                                                                                                                                                                    |
| Brakes                       | Front: Tektro Auriga Twin Hydraulic disc brake<br>Rear: Tektro Auriga Hydraulic disc brake                                                                                                                                |
| Frame                        | Extra sturdy, anthracite-coloured frame with shockproof powder coating, treated on the inside to prevent rusting.                                                                                                         |
| Frame measurement            | 50                                                                                                                                                                                                                        |
| Saddle height                | Saddle is height adjustable, suitable for people measuring between 1.57 and 1.98 m.                                                                                                                                       |
| Lighting                     | AXA LED lights, front and rear powered by battery.                                                                                                                                                                        |
| Rims                         | Double walled front and rear rims by Weinmann.                                                                                                                                                                            |
| Spokes                       | Extra sturdy spokes.                                                                                                                                                                                                      |
| Tyre size                    | Schwalbe Big Apple 26 inch rear wheel, 20 inch front wheel.                                                                                                                                                               |
| Lock                         | ART approved Trelock ring lock with possibility to attach a chain lock.                                                                                                                                                   |
| Box load capacity            | 80 kg*                                                                                                                                                                                                                    |
| Saddle load capacity         | 100 kg*                                                                                                                                                                                                                   |
| Rear carrier                 | Optional                                                                                                                                                                                                                  |
| Kids step                    | Yes, with a so-called mouse hole in the side of the box.                                                                                                                                                                  |
| Box material                 | European beech wood, pressed in a curved shape for extra sturdyness and rounded corners for safety (no sharpt points). The wooden box is PEFC-certified (European Programme for the Endorsement of Forest Certification). |
| Other specifications         | <ul> <li>one bench for 2 children</li> <li>2 three-point belts</li> <li>Adjustable handlebars</li> <li>Optional Maxi-Cosi carrier</li> </ul>                                                                              |
| Action radius                | 40-60 km                                                                                                                                                                                                                  |
| Battery                      | Lithium-Ion battery (36V 400Wh).                                                                                                                                                                                          |
| <b>Battery location</b>      | The battery is attached under the bench in the box.                                                                                                                                                                       |
| Charging time                | From completely empty to completely charged: 4-6 hours.                                                                                                                                                                   |
| Motor                        | Yamaha mid-drive motor, 250W, 70Nm torque (peak at 80 Nm)                                                                                                                                                                 |
| Battery charger              | 30V 2.17A                                                                                                                                                                                                                 |

Yamaha mid-drive motor

Stepless shifting system

Carve-lock