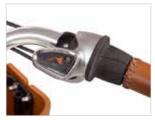

## WHY THE BABBOE CARVE MOUNTAIN?

- The best of both worlds: the stability of a three-wheel cargo bike combined with the agility of a two-wheel cargo bike.
- Thanks to the 'carve mechanism' the box tilts with the bicycle when taking corners, giving you the feeling you are riding a regular bicycle.
   This results in a unique riding experience and excellent road holding.
- The 'carve-lock' also gives you the possibility to cycle without a tilting box.
- Easily cover long distances, even at high speed and in hilly areas.
- Equipped with advanced pedal assistance thanks to the powerful Yamaha mid-drive motor with power sensor and maintenance-free shifting system.
- Optional special Maxi-Cosi carrier and extra bench to transport up to 4 kids.

Yamaha mid-drive motor

Stepless shifting system

Carve-lock