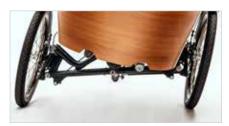

## WHY THE BABBOE CARVE MOUNTAIN?

- The best of both worlds: the stability of a three-wheel cargo bike combined with the agility of a two-wheel cargo bike.
- Thanks to the 'carve mechanism' the box tilts with the bicycle when taking corners, giving you the feeling you are riding a regular bicycle.
   This results in a unique riding experience and excellent road holding.
- The 'carve-lock' also gives you the possibility to cycle without a tilting box.
- Easily cover long distances, even at high speed and in hilly areas.
- Equipped with advanced pedal assistance thanks to the powerful Yamaha mid-drive motor with power sensor and maintenance-free shifting system.
- Optional special Maxi-Cosi carrier and extra bench to transport up to 4 kids.

Yamaha mid-drive motor

Stepless shifting system

Carve-lock